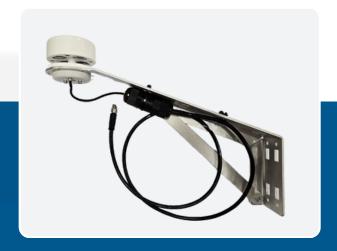

## **Sensor**

The ultrasonic wind sensor delivers precise measurement of both wind speed and direction using advanced ultrasonic technology. With no moving parts, this sensor offers long-lasting performance and minimal maintenance. The wind sensor seamlessly integrates with the Sensorbee Pro series,

## SB3611 - Wind Speed & Direction Sensor

Range:

0.12 to 40 m/s

 $0.25 \, \text{m/s}$ 

Wind resolution:

0.05 m/s

Wind accuracy:

0.12 m/s

**Direction resolution:** 

± 1.5 °

330 x 65 x 230 mm

Weight:

450 gram

**Operating Temperature:** 

-15 °C to +55 °C

**Operating Humidity:** 

0 to 100 %RH

**Module Operational Life:** 

> 2 Year

**Mounting bracket** 

universal wall / pole bracket 2x metal hose clamp included